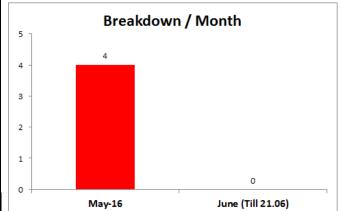

**TPM CIRCLE NO:** 02 **ACTIVITY** KK QM JH SHE OT DM E&T KAIZEN IDEA SHEET **TPM CIRCLE NAME:** LOSS NO. / STEP DEPT:-Р **RESULT AREA** Α C **CELL NAME:-** Bracket SPM CELL:-**MACHINE / STAGE :- A247 Bracket OPERATION**:-Drilling 4.2mm KAIZEN THEME: To eliminate spindle breakdown on **IDEA**: No metal to metal contact Bracket SPM machine - A1 **COUNTERMEASURE:-**Problem present status :- 4.2 mm drilling Spindle Replacing gear drive & key mechanism with modified breakdown. Occurrence 4nos / month Shaft & Taper locking pulley KAIZEN FINISH 30.05.2016 **TEAM MEMBERS:** 1. Prakash Harihar 2. Sujit Zirpe Worn out key **BENEFITS:-**1) MTBF increased from 7.5 Days to 2) Breakdown cost saved Worn out key **KAIZEN SUSTENANCE** way After Before **RESULT:-**WHY - WHY ANALYSIS :-**HOW TO DO:- During PM** Why 1 – 4.2 mm drilling spindle break down Breakdown / Month Why 2 - Drill broken FREQUENCY:- @ 12 months Why3 - Interruption in cutting speed Why 4 - Play in transmission gear

| BENCHMARK     | B/d 4 nos/ month |  |  |
|---------------|------------------|--|--|
| TARGET        | 0                |  |  |
| KAIZEN START  | 20.02.2016       |  |  |
| KAIZEN EINISH | 30.05.2016       |  |  |